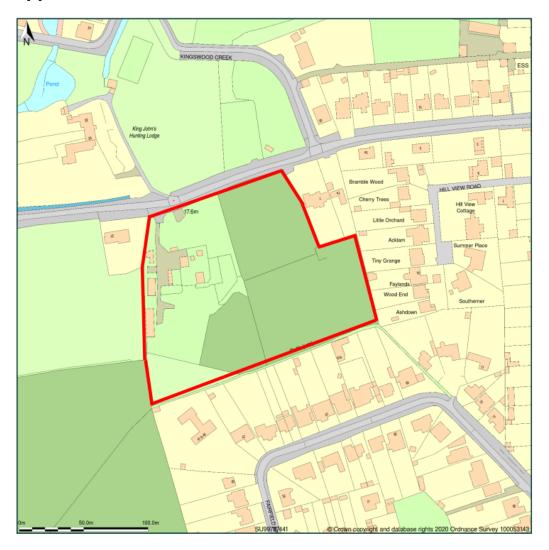

ON: REFUSE  APPLICANT: OSB Ltd  MEMBER CALL-IN: N/A | 3 - 4      |
|             | EXPIRY DATE: 20 <sup>th</sup> October 2021                                                                                                                                                                                                                                                                                                                                                                                                                                                                                                                                                          |            |



# Agenda Item 5

### 21/02144/OUT – Land At 19 And 19 Old Ferry Drive, Wraysbury.

### **Appendix A** – Location Plan



### **Appendix B** – Proposed Site Layout