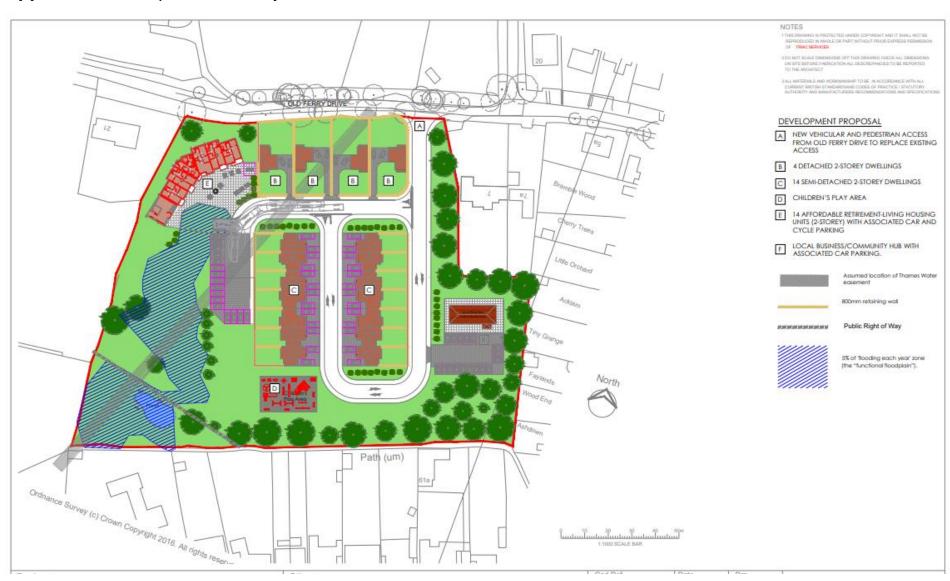

N: N/A | 3 - 4      |
|             | EXPIRY DATE: 20 <sup>th</sup> October 2021                                                                                                                                                                                                                                                                                                                                                                                                                                                                                                                                                          |            |



# Agenda Item 5

### 21/02144/OUT – Land At 19 And 19 Old Ferry Drive, Wraysbury.

### **Appendix A** – Location Plan



### **Appendix B** – Proposed Site Layout